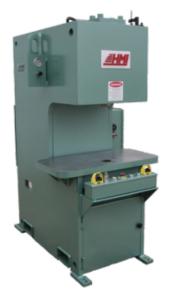

# Betenbender HMI 10 HP 460V 35 Ton Hydraulic C-Frame Press and Punch 3514

\$24,500

As low as \$484/mo through Elite Metal Tools financing partners.

Use your phone to take a picture of this QR Code to learn more!

- All Steel Construction
- Bore: 6"
- Motor: 10 hp, 460 Volt
- Made in the USA

\*Images may display items not included with purchase

| Specifications    |                          |
|-------------------|--------------------------|
| Manufacturer      | Betenbender              |
| EMT ID            | 16627                    |
| SKU               | HMI 3514 (460V)          |
| Shipping Method   | Flatbed                  |
| Weight            | 4,800 lb                 |
| Dimensions        | 60 × 60 × 70 in          |
| Country of Origin | United States of America |
| Warranty          | 1 Year<br>(Parts)        |