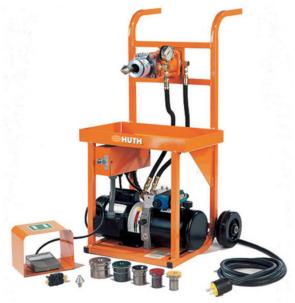

# **Huth 220V Single Phase 2HP Foot Pedal Activation Portable Tube Expander 1691**

<del>\$5,355.5</del>

**\$4,897** Save \$458.5!

As low as \$159/mo through Elite Metal Tools financing partners.

Use your phone to take a picture of this QR Code to learn more!

- Motor: 2HP 220V Single Phase
- 25,000 lbs of expanding power
- Standard Capacity: 1 1/2" 3 1/2"
- Rugged cart for maximum portability