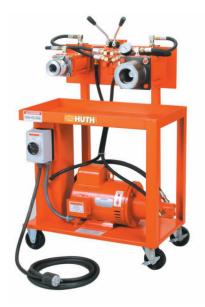

# **Huth 220V Three Phase 5HP Portable Dual Head Broad Range Tube Expander 1674**

\$8,049

**\$7,263** Save \$786!

As low as \$236/mo through Elite Metal Tools financing partners.

Use your phone to take a picture of this QR Code to learn more!

- Motor: 5HP 220V Three Phase
- Expanding capacity from 1" to 6"
- Features Huth's Accu-Sizer for quick, precise expanding
- Mounted on heavy duty rolling cart for easy portability