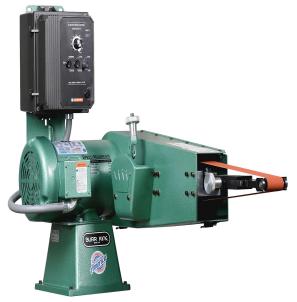

# Burr King 2" x 72" Two Wheel Model 720 Variable Speed 120V Single Phase Probe Belt Grinder with Manual Tension 16110M

\$4,755

\$4,255.99

Save \$499.01!

As low as \$138/mo through Elite Metal Tools financing partners.

Use your phone to take a picture of this QR Code to learn more!

- Variable Speed: 550-5500 SFPM
- Contact Wheel Size: 1" x 2"
- Manual Spring Tension Quick Change Assembly
- Motor: 1.5 HP 120V Single Phase