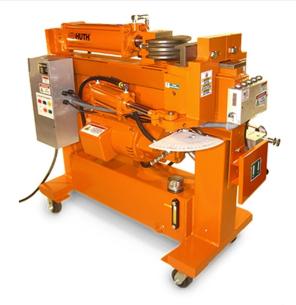

# **Huth 220V Three Phase 7.5HP Manual Knee Control Fabrication Bender with 5in Cylinder** 2650

\$17,774

\$15,790 Save \$1,984!

As low as \$312/mo through Elite Metal Tools financing partners.

Use your phone to take a picture of this QR Code to learn more!

- Motor: 7.5HP 220V Three Phase
- 5 inch cylinder
- 58,000 lbs of bending force
- Extra large 10 gallon oil tank