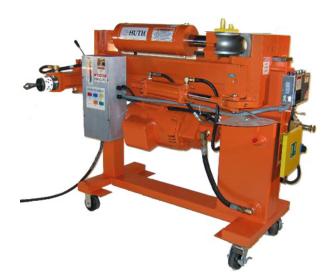

EliteMetalTools.com 281-241-9504 insidesales@elitemetaltools.com M-F 8:00 AM - 7:30 PM EST

Huth 220V Single Phase 7.5HP Manual Knee Control Heavy Duty Horizontal Pipe Bender 2601HD

**\$15,707.5 \$14,029** Save \$1,678.5!

- Motor: 7.5HP 220V Single Phase
- 85,000 lbs of bending force
- Automatic Depth-of-Bend selector
- Push Button Controls

**Free Shipping** Free shipping on ALL machines throughout the contiguous United States to all commercial locations.