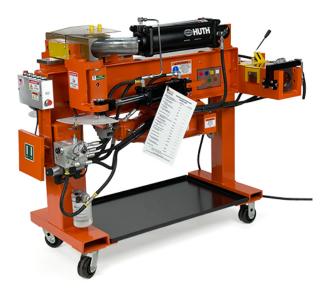

# **Huth 220V Three Phase 5HP Manual Knee and Push Button Control Horizontal Pipe Bender** 2806

\$13,124.5

**\$11,828** Save \$1,296.5!

As low as \$384/mo through Elite Metal Tools financing partners.

Use your phone to take a picture of this QR Code to learn more!

- Motor: 5HP 220V Three Phase
- 58,000 lbs of bending force
- · Automatic Depth-of-Bend selector
- · Push button control