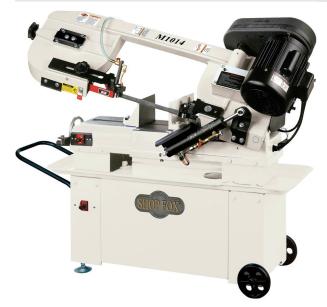

# Shop Fox 7" x 12" 220V Single Phase Metal Cutting Bandsaw M1014

\$2,135

As low as \$69/mo through Elite Metal Tools financing partners.

Use your phone to take a picture of this QR Code to learn more!

Max. Capacity Rectangular at 90°: 7" x 12"