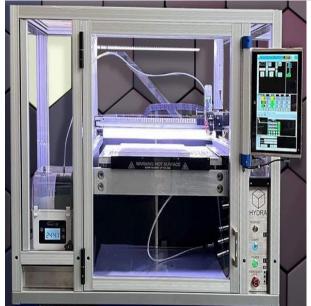

- X/Y Printing Speeds: Up to 60 mm/sec
- Build Volume: 16" x 12" x 10"
- Bed Temperature: 120°C
- Max Chamber Temperatures: 65°C

9/17/25, 3:29 AM

elitemetaltools.com - 09/16/2025

1/1

Hyrel 230V 750W Hydra H21 Enclosed 3D Printer H21