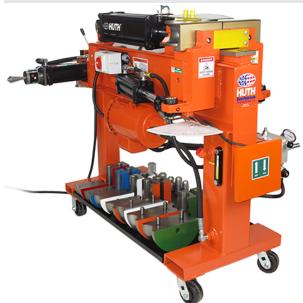

Huth 220V Three Phase 5HP 1600 Manual Knee Control Pipe Bender with 028 Die Package HB-10

\$13,518 \$12,163 Save \$1,355!

As low as \$395/mo through Elite Metal Tools financing partners.

FREE SHIPPING

Use your phone to take a picture of this QR Code to learn more!

- Motor: 5HP 220V Three Phase
- Includes the 028 Die Package
- 58,000 lbs of bending power
- Manual Depth-of-Bend Indicator

**Free Shipping** Free shipping on ALL machines throughout the contiguous United States to all commercial locations.