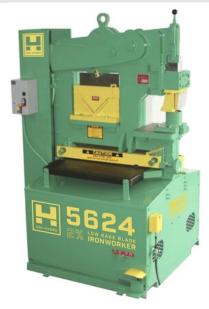

# Uni-Hydro 5624 220V Single Phase 56 Ton Hydraulic Ironworker 156241

\$16,999

As low as \$336/mo through Elite Metal Tools financing partners.

Use your phone to take a picture of this QR Code to learn more!

- Full Up & Down Stroke Control
- · Bar Shear set at 2 degrees of rake
- · Motor: 5 HP, 220 Volt, 1 Phase
- Made In The USA