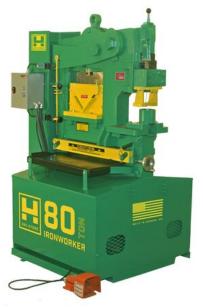

# Uni-Hydro 80-24 220V Single Phase 80 Ton Hydraulic Ironworker 108010

\$21,645

As low as \$428/mo through Elite Metal Tools financing partners.

Use your phone to take a picture of this QR Code to learn more!

- Variable stroke control
- 24" Bar Shear with Four Sided Blades
- Motor: 7.5 HP, 220 Volt, 1 Phase
- Made In The USA

### **Specifications** Manufacturer Uni-Hydro **EMT ID** 16412 SKU 108010 (80-24) LTL Freight Shipping Method Weight 2,900 lb $46 \times 37 \times 70 \text{ in}$ **Dimensions** Country of Origin United States of America 3 Years Warranty (Parts)