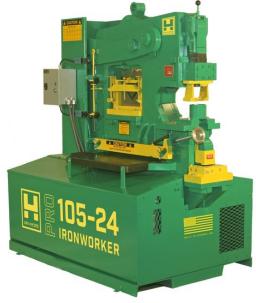

# Uni-Hydro PRO 105-24 220V Single Phase 105 Ton Hydraulic Ironworker 110510

**\$27,795** Save \$205!

As low as \$550/mo through Elite Metal Tools financing partners.

Use your phone to take a picture of this QR Code to learn more!

- Manual punch aligner
- Magnetic starter for safety & reliability
- Motor: 7.5 HP, 220 Volt, 1 Phase
- Made In The USA