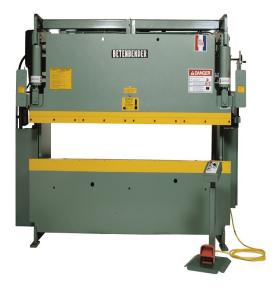

# Betenbender 70 Ton 230V Three Phase 8' Bed Hydraulic Press Brake

\$57,900

As low as \$1,145/mo through Elite Metal Tools financing partners.

Use your phone to take a picture of this QR Code to learn more!

- All Steel Construction
- Clamp Type Backgauge- Manual Adjustable X, Y, & Z 24"
- Motor: 10 hp, 230 Volt, 3 Phase
- Made in the USA