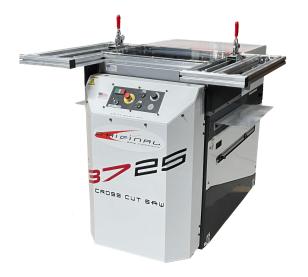

# The Original Saw Company 20" 230V Three Phase Variable Speed Semi-Automatic Crosscut Power Saw 3725.S

\$19,495

As low as \$385/mo through Elite Metal Tools financing partners.

Use your phone to take a picture of this QR Code to learn more!

- Motor: 7.5HP Three Phase TEFC
- Crosscut: 18"
- Cut Depth: 6 %"
- Made in USA