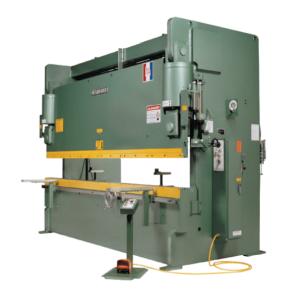

# Betenbender 350 Ton 460V Three Phase 12' Bed Hydraulic Press Brake BB350HDPB12

\$159,500

As low as \$3,156/mo through Elite Metal Tools financing partners.

Use your phone to take a picture of this QR Code to learn more!

- All Steel Construction
- Depth Stop w/ Digital Readout
- Motor: 30 hp, 460 Volt, 3 Phase
- Made in the USA