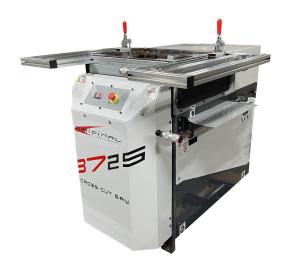

# The Original Saw Company 20" 575V Three Phase Variable Speed Manual Crosscut Power Saw 3725.M

\$13,889.48

As low as \$451/mo through Elite Metal Tools financing partners.

Use your phone to take a picture of this QR Code to learn more!

- Motor: 7.5HP Three Phase TEFC
- Crosscut: 18"
- Cut Depth: 6 %"
- Made in USA