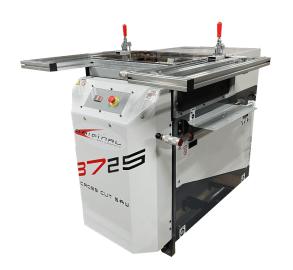

# The Original Saw Company 20" 460V Three Phase Variable Speed Manual Crosscut Power Saw 3725.M

\$13,889.48

As low as \$451/mo through Elite Metal Tools financing partners.

Use your phone to take a picture of this QR Code to learn more!

- Motor: 7.5HP Three Phase TEFC
- Crosscut: 18"
- Cut Depth: 6 %"
- Made in USA