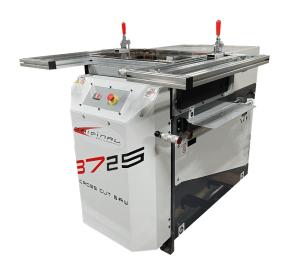

# The Original Saw Company 20" 230V Three Phase Variable Speed Manual Crosscut Power Saw 3725.M

\$13,889.48

As low as \$451/mo through Elite Metal Tools financing partners.

Use your phone to take a picture of this QR Code to learn more!

- Motor: 7.5HP Three Phase TEFC
- Crosscut: 18"
- Cut Depth: 6 %"
- Made in USA