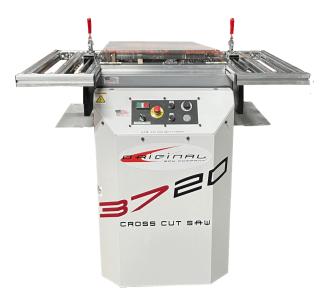

# The Original Saw Company 16" 575V Three Phase Variable Speed Semi-Automatic Crosscut Power Saw 3720.S

\$18,075

As low as \$357/mo through Elite Metal Tools financing partners.

Use your phone to take a picture of this QR Code to learn more!

Motor: 5HP Three Phase TEFC

Crosscut: 18"Cut Depth: 4 ¼"

· Made in USA