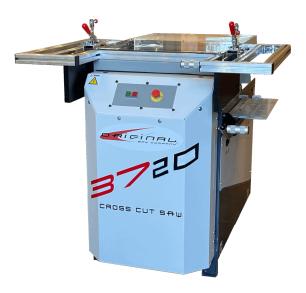

# The Original Saw Company 16" 230V Three Phase Variable Speed Manual Crosscut Power Saw 3720.M

\$12,731.58

As low as \$413/mo through Elite Metal Tools financing partners.

Use your phone to take a picture of this QR Code to learn more!

• Motor: 5HP Three Phase TEFC

Crosscut: 18"Cut Depth: 4 ¼"Made in USA