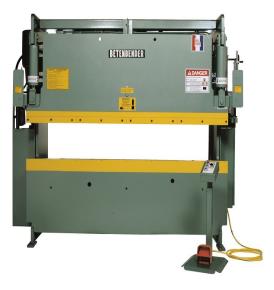

# Betenbender 190 Ton 460V Three Phase 8' Bed Hydraulic Press Brake

\$88,900

As low as \$1,759/mo through Elite Metal Tools financing partners.

Use your phone to take a picture of this QR Code to learn more!

- All Steel Construction
- Clamp Type Backgauge- Manual Adjustable X, Y, & Z 24"
- Motor: 20 hp, 460 Volt, 3 Phase
- Made in the USA