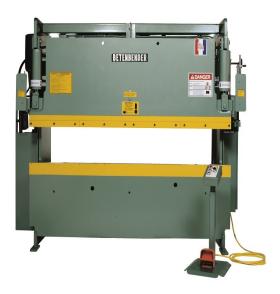

# Betenbender 190 Ton 230V Three Phase 8' Bed Hydraulic Press Brake

\$88,900

As low as \$1,759/mo through Elite Metal Tools financing partners.

Use your phone to take a picture of this QR Code to learn more!

### **Specifications** Manufacturer Betenbender **EMT ID** 16321 SKU BB1908 (230V) Shipping Method Flatbed Weight 19,000 lb **Dimensions** 84 × 57 × 103 in Country of Origin United States of America 1 Year Warranty (Parts)

- All Steel Construction
- Clamp Type Backgauge- Manual Adjustable X, Y, & Z 24"
- Motor: 20 hp, 230 Volt, 3 Phase
- Made in the USA