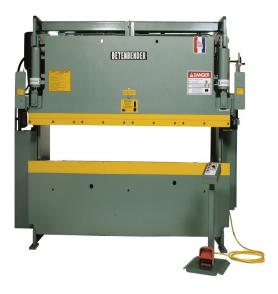

# **Betenbender 160 Ton 230V Three Phase 10' Bed Hydraulic Press Brake**

\$90,500

As low as \$1,790/mo through Elite Metal Tools financing partners.

Use your phone to take a picture of this QR Code to learn more!

- All Steel Construction
- · Bottom Time Delay
- Motor: 20 hp, 230 Volt, 3 Phase
- Made in the USA