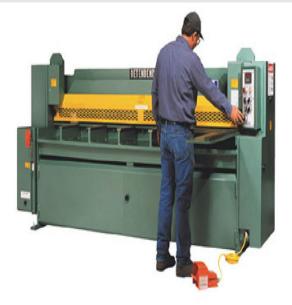

# Betenbender 460V Three Phase 1/8" Hydraulic Shear 14' Bed

\$96,100

As low as \$1,901/mo through Elite Metal Tools financing partners.

Use your phone to take a picture of this QR Code to learn more!

- All Steel Construction
- · 4' Squaring Arm with Inlaid Scale
- Motor: 10 hp, 460 Volt, 3 Phase
- Made in the USA