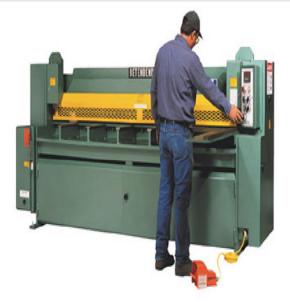

# Betenbender 230V Three Phase 1/8" Hydraulic Shear 5' Bed

\$40,200

As low as \$795/mo through Elite Metal Tools financing partners.

Use your phone to take a picture of this QR Code to learn more!

- All Steel Construction
- · Shock Resistant Knives with Four Cutting Edges
- Motor: 10 hp, 230 Volt, 3 Phase
- Made in the USA