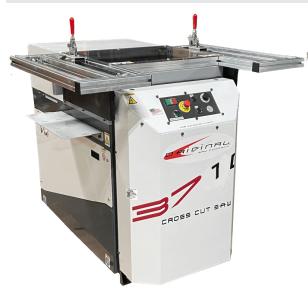

EliteMetalTools.com 281-241-9504 insidesales@elitemetaltools.com M-F 8:00 AM - 7:30 PM EST

The Original Saw Company 14" 575V Three Phase Variable Speed Semi-Automatic Crosscut Power Saw 3715.S

- Motor: 3HP Three Phase TEFC
- Crosscut: 17 ¼"
- Cut Depth: 3 ¼"
- Made in USA

**Free Shipping** Free shipping on ALL machines throughout the contiguous United States to all commercial locations.

**Product Selection** A wide selection of machinery for you to compare brands and features. Find the right machine for your job.