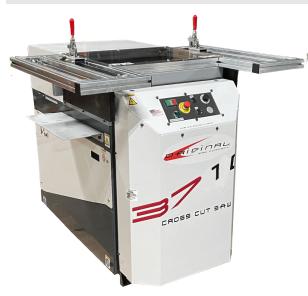

EliteMetalTools.com 281-241-9504 insidesales@elitemetaltools.com M-F 8:00 AM - 7:30 PM EST

The Original Saw Company 14" 230V Three Phase Variable Speed Semi-Automatic Crosscut Power Saw 3715.S

- Motor: 3HP Three Phase TEFC
- Crosscut: 17 ¼"
- Cut Depth: 3 ¼"
- Made in USA

**Free Shipping** Free shipping on ALL machines throughout the contiguous United States to all commercial locations.

**Product Selection** A wide selection of machinery for you to compare brands and features. Find the right machine for your job.