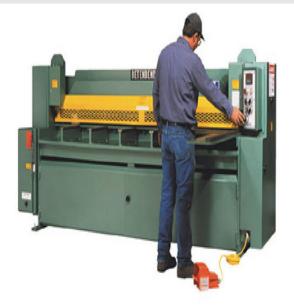

# Betenbender 460V Three Phase 1/8" Hydraulic Shear 6' Bed

\$51,700

As low as \$1,023/mo through Elite Metal Tools financing partners.

Use your phone to take a picture of this QR Code to learn more!

- All Steel Construction
- Hydraulic Self-Compensating Hold-down Bar Assembly
- Motor: 10 hp, 460 Volt, 3 Phase
- Made in the USA