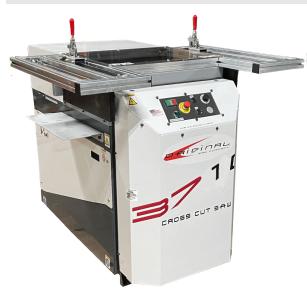

EliteMetalTools.com 281-241-9504 insidesales@elitemetaltools.com M-F 8:00 AM - 7:30 PM EST

The Original Saw Company 14" 208V Three Phase Variable Speed Semi-Automatic Crosscut Power Saw 3715.S

- Motor: 3HP Three Phase TEFC
- Crosscut: 17 ¼"
- Cut Depth: 3 ¼"
- Made in USA

**Free Shipping** Free shipping on ALL machines throughout the contiguous United States to all commercial locations.

**Product Selection** A wide selection of machinery for you to compare brands and features. Find the right machine for your job.