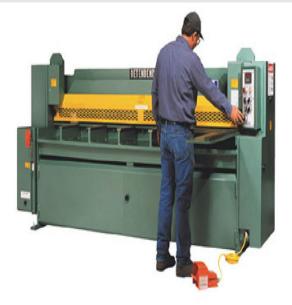

# Betenbender 460V Three Phase 1/8" Hydraulic Shear 10' Bed

\$65,200

As low as \$1,290/mo through Elite Metal Tools financing partners.

Use your phone to take a picture of this QR Code to learn more!

- All Steel Construction
- NEMA Electrics
- Motor: 10 hp, 460 Volt, 3 Phase
- Made in the USA