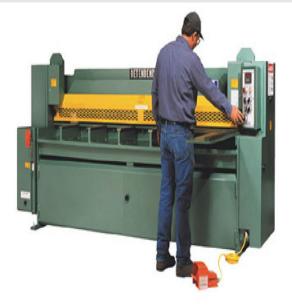

# Betenbender 230V Three Phase 1/8" Hydraulic Shear 10' Bed

\$65,200

As low as \$1,290/mo through Elite Metal Tools financing partners.

Use your phone to take a picture of this QR Code to learn more!

- All Steel Construction
- NEMA Electrics
- Motor: 10 hp, 230 Volt, 3 Phase
- Made in the USA