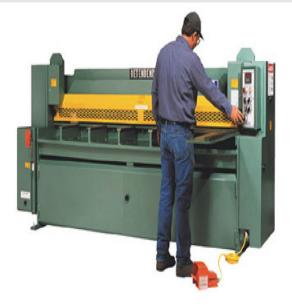

# Betenbender 460V Three Phase 1/8" Hydraulic Shear 12' Bed

\$76,300

As low as \$1,509/mo through Elite Metal Tools financing partners.

Use your phone to take a picture of this QR Code to learn more!

- All Steel Construction
- · 4' Squaring Arm with Inlaid Scale
- Motor: 10 hp, 460 Volt, 3 Phase
- Made in the USA