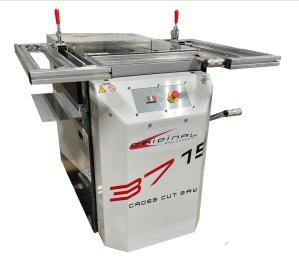

# The Original Saw Company 14" 575V Three Phase Variable Speed Manual Crosscut Power Saw 3715.M

\$12,447.36

As low as \$404/mo through Elite Metal Tools financing partners.

Use your phone to take a picture of this QR Code to learn more!

• Motor: 3HP Three Phase TEFC

Crosscut: 17 ¼"Cut Depth: 3 ¼"Made in USA