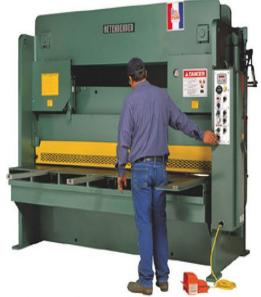

# Betenbender 230V Three Phase 11/4" Hydraulic Shear 12' Bed

\$290,500

As low as \$5,748/mo through Elite Metal Tools financing partners.

Use your phone to take a picture of this QR Code to learn more!

- All Steel Construction
- 36" Power Backgauge with LED Readout
- Motor: 20 hp, 230 Volt, 3 Phase
- Made in the USA