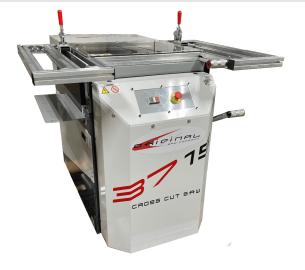

# The Original Saw Company 14" 230V Three Phase Variable Speed Manual Crosscut Power Saw 3715.M

\$12,447.36

As low as \$404/mo through Elite Metal Tools financing partners.

Use your phone to take a picture of this QR Code to learn more!

• Motor: 3HP Three Phase TEFC

Crosscut: 17 ¼"Cut Depth: 3 ¼"Made in USA