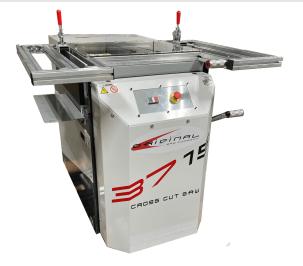

# The Original Saw Company 14" 208V Three Phase Variable Speed Manual Crosscut Power Saw 3715.M

\$12,447.36

As low as \$404/mo through Elite Metal Tools financing partners.

Use your phone to take a picture of this QR Code to learn more!

• Motor: 3HP Three Phase TEFC

Crosscut: 17 ¼"Cut Depth: 3 ¼"Made in USA