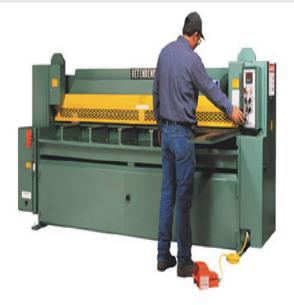

# Betenbender 460V Three Phase 3/16" Hydraulic Shear 2' Bed

\$37,000

As low as \$732/mo through Elite Metal Tools financing partners.

Use your phone to take a picture of this QR Code to learn more!

- All Steel Construction
- 36" Power Backgauge with LED Readout
- Motor: 10 hp, 460 Volt, 3 Phase
- Made in the USA