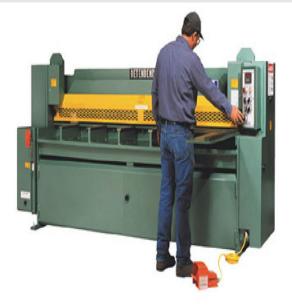

# Betenbender 230V Three Phase 3/16" Hydraulic Shear 2' Bed

\$37,000

As low as \$732/mo through Elite Metal Tools financing partners.

Use your phone to take a picture of this QR Code to learn more!

- All Steel Construction
- 36" Power Backgauge with LED Readout
- Motor: 10 hp, 230 Volt, 3 Phase
- Made in the USA