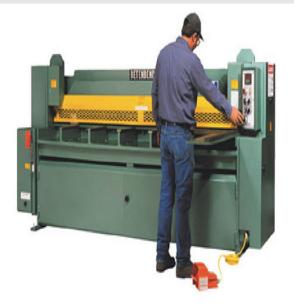

# Betenbender 230V Three Phase 3/16" Hydraulic Shear 4' Bed

\$44,100

As low as \$872/mo through Elite Metal Tools financing partners.

Use your phone to take a picture of this QR Code to learn more!

- All Steel Construction
- · Light Beam Gauge
- Motor: 10 hp, 230 Volt, 3 Phase
- Made in the USA