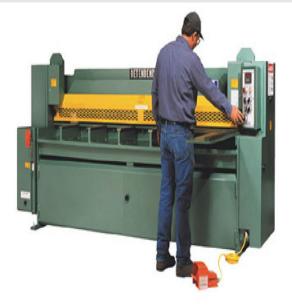

# Betenbender 460V Three Phase 3/16" Hydraulic Shear 6' Bed

\$54,200

As low as \$1,072/mo through Elite Metal Tools financing partners.

Use your phone to take a picture of this QR Code to learn more!

- All Steel Construction
- · Power Adjust Variable Rake
- Motor: 10 hp, 460 Volt, 3 Phase
- Made in the USA