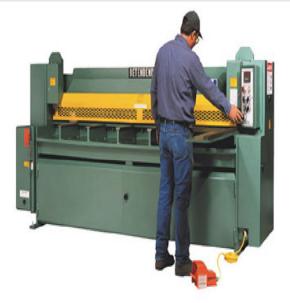

# Betenbender 230V Three Phase 3/16" Hydraulic Shear 8' Bed

\$59,900

As low as \$1,185/mo through Elite Metal Tools financing partners.

Use your phone to take a picture of this QR Code to learn more!

- All Steel Construction
- NEMA Electrics
- Motor: 10 hp, 230 Volt, 3 Phase
- Made in the USA