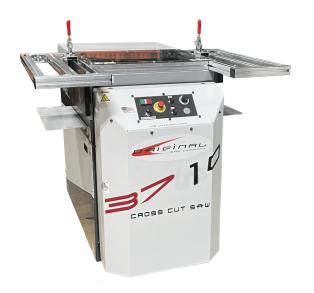

# The Original Saw Company 14" 230V Single Phase Variable Speed Semi-Automatic Crosscut Power Saw 3710.S

\$17,895.01

As low as \$354/mo through Elite Metal Tools financing partners.

Use your phone to take a picture of this QR Code to learn more!

· Motor: 3HP Single Phase TEFC

Crosscut: 17 ¼"Cut Depth: 3 ¼"Made in USA