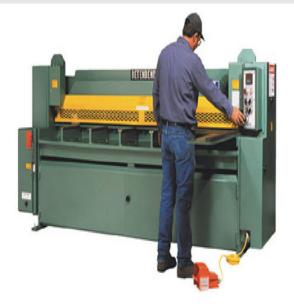

# Betenbender 230V Three Phase 3/16" Hydraulic Shear 14' Bed

\$99,900

As low as \$1,977/mo through Elite Metal Tools financing partners.

Use your phone to take a picture of this QR Code to learn more!

- All Steel Construction
- · 4' Squaring Arm with Inlaid Scale
- Motor: 10 hp, 230 Volt, 3 Phase
- Made in the USA