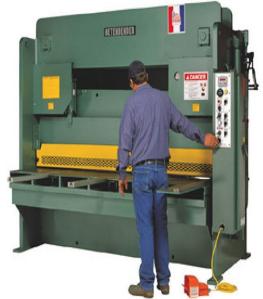

# Betenbender 460V Three Phase 3/8" Hydraulic Shear 4' Bed

\$73,500

As low as \$1,454/mo through Elite Metal Tools financing partners.

Use your phone to take a picture of this QR Code to learn more!

- All Steel Construction
- · Shock Resistant Knives with Four Cutting Edges
- Motor: 20 hp, 460 Volt, 3 Phase
- Made in the USA

## **Specifications** Manufacturer Betenbender **EMT ID** 16222 SKU BB38S4 (460V) Shipping Method Flatbed Weight 11,000 lb 84 × 104 × 84 in **Dimensions** Country of Origin United States of America 1 Year Warranty (Parts)