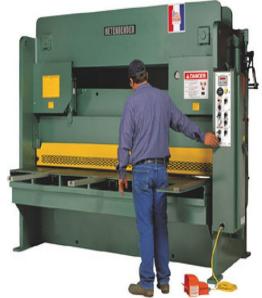

# Betenbender 230V Three Phase 3/8" Hydraulic Shear 4' Bed

\$73,500

As low as \$1,454/mo through Elite Metal Tools financing partners.

Use your phone to take a picture of this QR Code to learn more!

- All Steel Construction
- · Shock Resistant Knives with Four Cutting Edges
- Motor: 20 hp, 230 Volt, 3 Phase
- Made in the USA