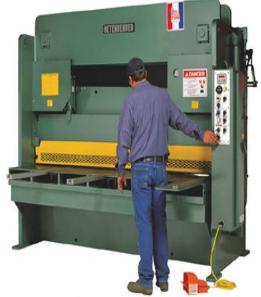

# Betenbender 230V Three Phase 3/8" High Profile Hydraulic Shear 10' Bed

\$108,500

As low as \$2,147/mo through Elite Metal Tools financing partners.

Use your phone to take a picture of this QR Code to learn more!

- All Steel Construction
- 36" Power Backgauge w/ LED Readout
- Motor: 20 hp, 230 Volt, 3 Phase
- Made in the USA