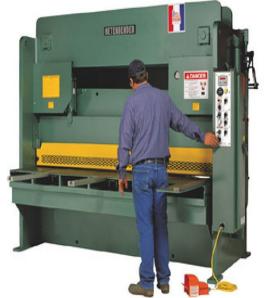

# Betenbender 230V Three Phase 3/8" High Profile Hydraulic Shear 12' Bed

\$130,100

As low as \$2,574/mo through Elite Metal Tools financing partners.

Use your phone to take a picture of this QR Code to learn more!

- All Steel Construction
- Hydraulic Self-Compensating Hold-down Bar Assembly
- Motor: 20 hp, 230 Volt, 3 Phase
- Made in the USA