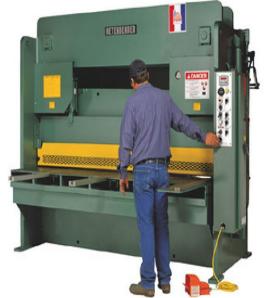

# Betenbender 230V Three Phase 1/2" Hydraulic Shear 4' Bed

\$83,600

As low as \$1,654/mo through Elite Metal Tools financing partners.

Use your phone to take a picture of this QR Code to learn more!

- All Steel Construction
- Hydraulic Self-Compensating Hold-down Bar Assembly
- Motor: 20 hp, 230 Volt, 3 Phase
- Made in the USA