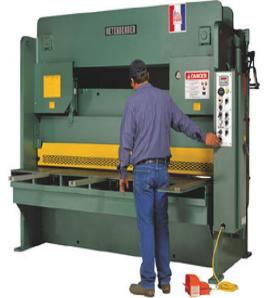

# Betenbender 230V Three Phase 1/2" Hydraulic Shear 6' Bed

\$99,800

As low as \$1,975/mo through Elite Metal Tools financing partners.

Use your phone to take a picture of this QR Code to learn more!

- All Steel Construction
- · Shock Resistant Knives with Four Cutting Edges
- Motor: 20 hp, 230 Volt, 3 Phase
- Made in the USA